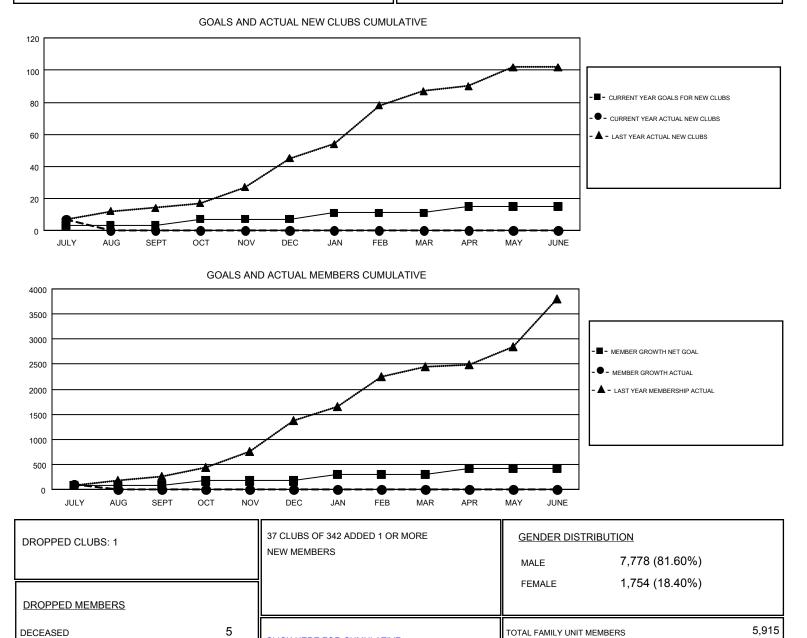

#### GMT: KHAGENDRA SITAULA

| GM   | ГСА | 6 |
|------|-----|---|
| 0.00 |     | 0 |

| Clubs                 |               |           |               | Members<br>RESULTS FOR 2018-2019 |                           |                         |                                                    |
|-----------------------|---------------|-----------|---------------|----------------------------------|---------------------------|-------------------------|----------------------------------------------------|
| RESULTS FOR 2018-2019 |               |           |               |                                  |                           |                         |                                                    |
| QUARTER               | NEW CLUB GOAL | NEW CLUBS | DROPPED CLUBS | QUARTER                          | MEMBER GROWTH NET<br>GOAL | MEMBER GROWTH<br>ACTUAL | DROPPED<br>MEMBERS ACTUAL<br>(including transfers) |
| JULY/AUG/SEPT         | 3             | 7         | 1             | JULY/AUG/SEPT                    | 75                        | 250                     | 143                                                |
| OCT/NOV/DEC           | 4             | 0         | 0             | OCT/NOV/DEC                      | 95                        | 0                       | 0                                                  |
| JAN/FEB/MAR           | 4             | 0         | 0             | JAN/FEB/MAR                      | 125                       | 0                       | 0                                                  |
| APR/MAY/JUNE          | 4             | 0         | 0             | APR/MAY/JUNE                     | 125                       | 0                       | 0                                                  |

CLUB CANCELLED

OTHER

TOTAL

MBR0181

20

118

143

© Copyright 2018, Lions Clubs International, All Rights Reserved.